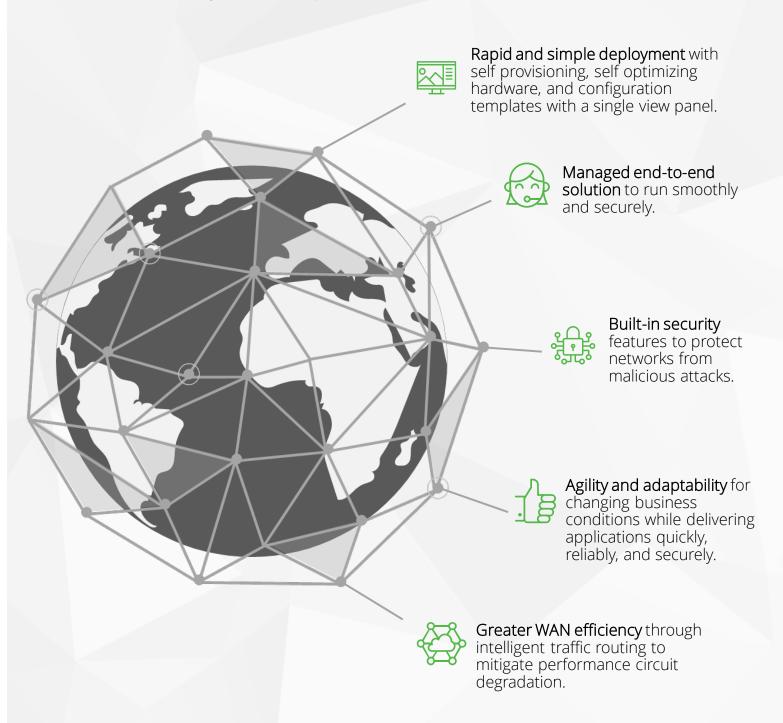

## Complete Visibility with Managed Meraki SD-WAN

As cloud applications and ever-increasing amounts of data put added strain on the network, businesses are looking to SD-WAN to transform network performance. SD-WAN's more efficient management, lower operating costs, reduced application latency, fast implementation times and high reliability make it the gold standard for today's networks.

With a Managed Meraki SD-WAN solution, companies can utilize insights to enable their own IT help desk to triage user issues before escalating to the Managed Services Provider. Users have complete visibility to see further into their network, such as what's using traffic and WAN performance.

This comprehensive solution helps customers improve network and application performance while reducing costs. The result is a flexible and cost-effective WAN that enables our clients to realize the benefits of digital infrastructure transformation without the associated operational and administrative challenges of managing a complex hybrid environment.